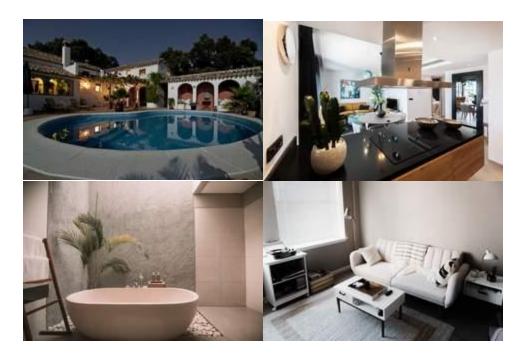

## BUSINESS REALTY, AERIAL DRONE & CAMERA VIDEO

Digital Photography of Interior, Exterior, Video and Drone Coverage

Prices are subject to change based on services needed by the customer. Digital Photography of Interior, Exterior, Video and Drone Coverage.

- For a home size of: 500 Square Feet to 1,200 Square Feet, within 50 miles, price starts at 150.00. (10 photos at a minimum) 1 hour on site
- For a home size of: 1,201 Square Feet to 2,400 Square Feet, within 50 miles, price starts at 175.00. (15 photos at a minimum) 1 1/2 hours on site
- For a home size of: 2,401 to 4,500 Square Feet, within 50 miles, price starts at 200.00. (20 photos at a minimum) 2 hours on site

For Aerial Drone coverage through video or digital capability, there will be an additional charge of 50.00 for the additional products.

All products will be placed through password protect access on a professional website for access by the customer anywhere from a web-based computer, and 4x6 courtesy prints will be provided free of charge if the customer would like actual prints of digital photography products.