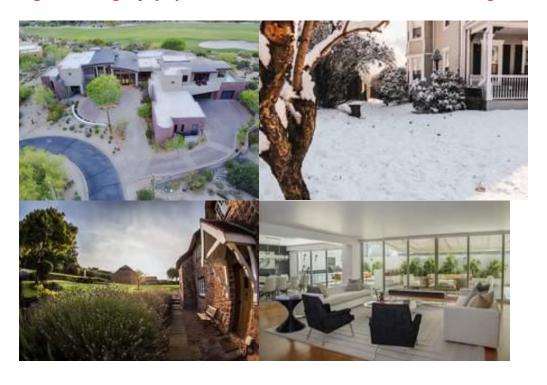

## BUSINESS REALTY, AERIAL DRONE & CAMERA VIDEO

Digital Photography of Interior, Exterior, Video and Drone Coverage

Prices are subject to change based on services needed by the customer. Digital Photography of Interior, Exterior, Video and Drone Coverage.

- For a home size of: 500 Square Feet to 1,200 Square Feet, within 50 miles, price starts at 150.00. (10 photos at a minimum) 1 hour on site
- For a home size of: 1,201 Square Feet to 2,400 Square Feet, within 50 miles, price starts at 175.00. (15 photos at a minimum) 1 1/2 hours on site
- For a home size of: 2,401 to 4,500 Square Feet, within 50 miles, price starts at 200.00. (20 photos at a minimum) 2 hours on site

For Aerial Drone coverage through video or digital capability, there will be an additional charge of 50.00 for the additional products.

All products will be placed through password protect access on a professional website for access by the customer anywhere from a web-based computer, and 4x6 courtesy prints will be provided free of charge if the customer would like actual prints of digital photography products.